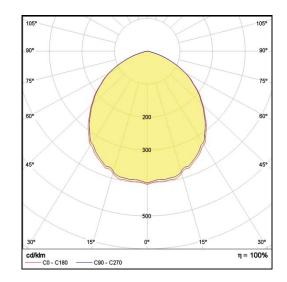

## LP-PVC30X120-144 DALI 840

Art. No 510431048

| Luminous flux                                       | 4800 lm           |
|-----------------------------------------------------|-------------------|
| Luminaire efficiency                                | 123 lm/W          |
| CRI                                                 | > 80              |
| Correlated colour temperature                       | 4000 K            |
| Rated power                                         | 39 W              |
| LED                                                 | Samsung LM561B    |
| Dimmable                                            | YES - to 1%       |
| Input current                                       | 0.169 A           |
| Working voltage                                     | AC 220-240 V      |
| Ingress protection code                             | IP20              |
|                                                     |                   |
| Mech. impact protection code                        | -                 |
| Mech. impact protection code<br>Working temperature | -<br>-20 to +40°C |