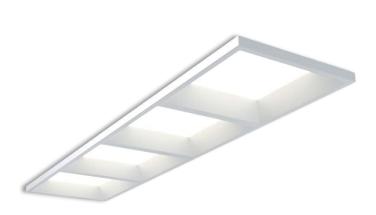

## LC Recessed Style

| Service life       | 100 000 hours at 80%       |
|--------------------|----------------------------|
|                    | luminous flux              |
| Housing            | Polyvinyl chloride         |
| Diffuser           | PMMA                       |
| Installation       | Recessed in modular        |
|                    | ceilings with visible grid |
|                    | system 300x1200            |
| Dimensions – LxWxH | 1195x295x89 mm             |
| Weight             | 2 kg                       |
| Mark               | CE, RoHS                   |
| Origin             | EU                         |
| Manufacturer       | Solar LED Power Ltd.       |
|                    |                            |