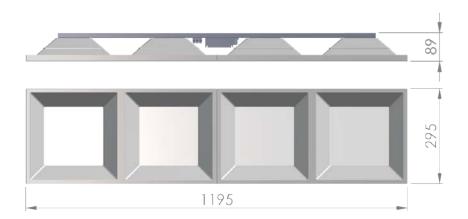

## Dimensional drawing:

Solar LED Power Ltd. is constantly developing and improving its products. The right is reserved to change specifications without prior notification.

www.ledpower.bg

| Service life       | 100 000 hours at 80%       |
|--------------------|----------------------------|
|                    | luminous flux              |
| Housing            | Polyvinyl chloride         |
| Diffuser           | PMMA                       |
| Installation       | Recessed in modular        |
|                    | ceilings with visible grid |
|                    | system 300x1200            |
| Dimensions – LxWxH | 1195x295x89 mm             |
| Weight             | 2 kg                       |
| Mark               | CE, RoHS                   |
| Origin             | EU                         |
| Manufacturer       | Solar LED Power Ltd.       |
|                    |                            |