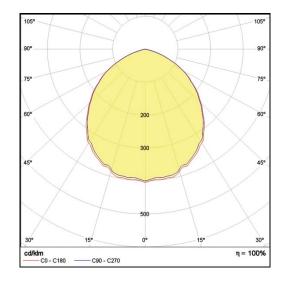

## LP-PVC30X120-100 DALI 840

Art. No 510431039

| Luminous flux                 | 3580 lm        |
|-------------------------------|----------------|
| Luminaire efficiency          | 128 lm/W       |
| CRI                           | > 80           |
| Correlated colour temperature | 4000 K         |
| Rated power                   | 28 W           |
| LED                           | Samsung LM561B |
| Dimmable                      | YES - to 1%    |
| Input current                 | 0.121 A        |
| Working voltage               | AC 220-240 V   |
| Ingress protection code       | IP20           |
| Mech. impact protection code  | -              |
| Working temperature           | -20 to +40°C   |