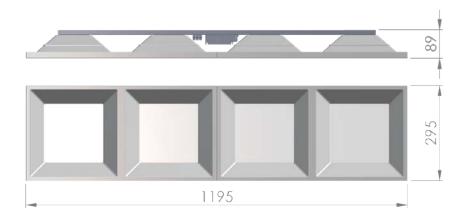

| Service life       | 100 000 hours at 80% luminous flux |
|--------------------|------------------------------------|
| Housing            | Polyvinyl chloride                 |
| Diffuser           | PMMA                               |
| Installation       | Recessed in modular                |
|                    | ceilings with visible grid         |
|                    | system 300x1200                    |
| Dimensions – LxWxH | 1195x295x89 mm                     |
| Weight             | 2 kg                               |
| Mark               | CE, RoHS                           |
| Origin             | EU                                 |
| Manufacturer       | Solar LED Power Ltd.               |

## Dimensional drawing:

Solar LED Power Ltd. is constantly developing and improving its products. The right is reserved to change specifications without prior notification.