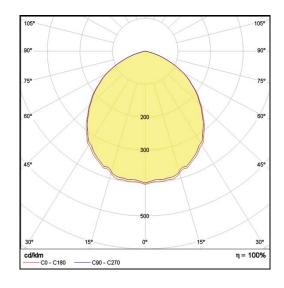

## LP-PVC14-144 850

Art. No 51151641

| Luminous flux                 | 5060 lm        |
|-------------------------------|----------------|
| Luminaire efficiency          | 130 lm/W       |
| CRI                           | > 80           |
| Correlated colour temperature | 5000 K         |
| Rated power                   | 39 W           |
| LED                           | Samsung LM561B |
| Dimmable                      | NO             |
| Input current                 | 0.169 A        |
| Working voltage               | AC 220-240 V   |
| Ingress protection code       | IP20           |
| Mech. impact protection code  | -              |
| Working temperature           | -20 to +40°C   |