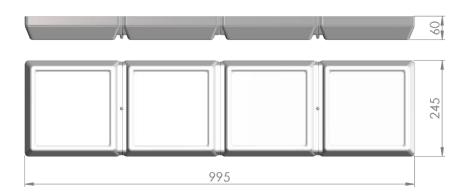

| Service life       | 100 000 hours at 80% |
|--------------------|----------------------|
|                    | luminous flux        |
| Housing            | Polyvinyl chloride   |
| Diffuser           | PMMA                 |
| Installation       | Surface mounting     |
| Dimensions – LxWxH | 995x245x60 mm        |
| Weight             | -                    |
| Mark               | CE, RoHS             |
| Origin             | EU                   |
| Manufacturer       | Solar LED Power Ltd. |

## Dimensional drawing:

Solar LED Power Ltd. is constantly developing and improving its products. The right is reserved to change specifications without prior notification.