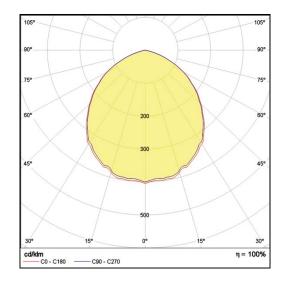

## LP-PVC14-144 830

Art. No 51131639

| Luminous flux                 | 4540 lm        |
|-------------------------------|----------------|
| Luminaire efficiency          | 117 lm/W       |
| CRI                           | > 80           |
| Correlated colour temperature | 3000 K         |
| Rated power                   | 39 W           |
| LED                           | Samsung LM561B |
| Dimmable                      | NO             |
| Input current                 | 0.169 A        |
| Working voltage               | AC 220-240 V   |
| Ingress protection code       | IP20           |
| Mech. impact protection code  | -              |
| Working temperature           | -20 to +40°C   |