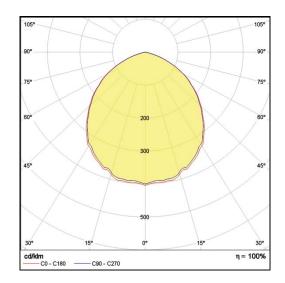

## LC Ceiling Style

**LP-PVC13-75 DALI 830** Art. No 51133618

| Luminous flux                 | 2540 lm        |
|-------------------------------|----------------|
| Luminaire efficiency          | 121 lm/W       |
| CRI                           | > 80           |
| Correlated colour temperature | 3000 K         |
| Rated power                   | 21 W           |
| LED                           | Samsung LM561B |
| Dimmable                      | YES - to 1%    |
| Input current                 | 0.091 A        |
| Working voltage               | AC 220-240 V   |
| Ingress protection code       | IP20           |
| Mech. impact protection code  | -              |
|                               | 20 1 - 1000    |
| Working temperature           | -20 to +40°C   |