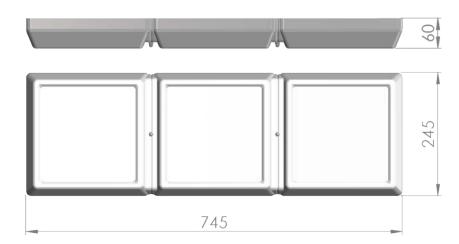

| Service life       | 100 000 hours at 80%<br>Iuminous flux |
|--------------------|---------------------------------------|
| Housing            | Polyvinyl chloride                    |
| Diffuser           | PMMA                                  |
| Installation       | Surface mounting                      |
| Dimensions – LxWxH | 745x245x60 mm                         |
| Weight             | -                                     |
| -                  |                                       |
| Mark               | CE, RoHS                              |
| Mark<br>Origin     | CE, RoHS<br>EU                        |

## Dimensional drawing:

Solar LED Power Ltd. is constantly developing and improving its products. The right is reserved to change specifications without prior notification.

www.ledpower.bg