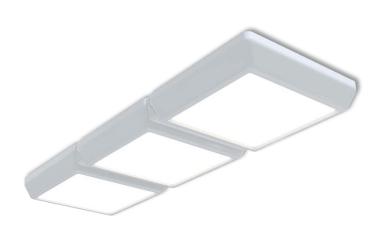

| Service life       | 100 000 hours at 80%<br>Iuminous flux |
|--------------------|---------------------------------------|
| Housing            | Polyvinyl chloride                    |
| Diffuser           | PMMA                                  |
| Installation       | Surface mounting                      |
| Dimensions – LxWxH | 745x245x60 mm                         |
| Weight             | -                                     |
| -                  |                                       |
| Mark               | CE, RoHS                              |
| Mark<br>Origin     | CE, RoHS<br>EU                        |