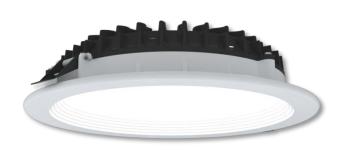

## Downlight Slim Style

| Luminous flux                 | 3080 lm        |
|-------------------------------|----------------|
| Luminaire efficiency          | 110 lm/W       |
| CRI                           | > 80           |
| Correlated colour temperature | 4000 K         |
| Rated power                   | 28 W           |
| LED                           | Samsung LM561B |
| Dimmable                      | YES - to 10%   |
| Input current                 | 0.121 A        |
| Working voltage               | AC 220-240 V   |
| Ingress protection code       | IP20           |
| Mech. impact protection code  | -              |
| Working temperature           | -20 to +40°C   |

| Service life       | 80 000 hours at 80%<br>luminous flux |
|--------------------|--------------------------------------|
| Housing            | Aluminium                            |
| Diffuser           | PMMA                                 |
| Installation       | Recessed in suspended ceilings       |
| Dimensions – LxWxH | Ø218x56 mm                           |
| Weight             | -                                    |
| Mark               | CE, RoHS                             |
| Origin             | EU                                   |
| Manufacturer       | Solar LED Power Ltd.                 |