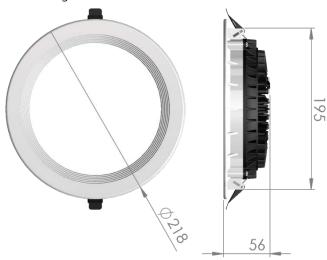

| Service life       | 80 000 hours at 80%<br>luminous flux |
|--------------------|--------------------------------------|
| Housing            | Aluminium                            |
| Diffuser           | PMMA                                 |
| Installation       | Recessed in suspended ceilings       |
| Dimensions – LxWxH | Ø218x56 mm                           |
| Weight             | -                                    |
| Mark               | CE, RoHS                             |
| Origin             | EU                                   |
| Manufacturer       | Solar LED Power Ltd.                 |

## Dimensional drawing:

Solar LED Power Ltd. is constantly developing and improving its products. The right is reserved to change specifications without prior notification.