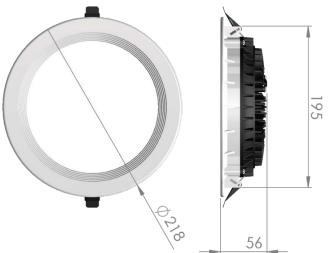

| Service life       | 80 000 hours at 80%<br>Iuminous flux |
|--------------------|--------------------------------------|
| Housing            | Aluminium                            |
| Diffuser           | PMMA                                 |
| Installation       | Recessed in suspended ceilings       |
| Dimensions – LxWxH | Ø218x56 mm                           |
| Weight             | -                                    |
| Mark               | CE, RoHS                             |
| Origin             | EU                                   |
| Manufacturer       | Solar LED Power Ltd.                 |

Dimensional drawing:

Solar LED Power Ltd. is constantly developing and improving its products. The right is reserved to change specifications without prior notification.

www.ledpower.bg