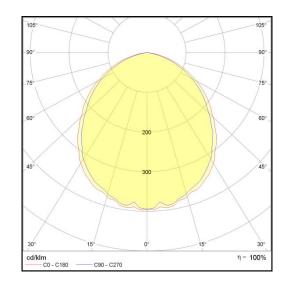

## Downlight Slim Style

**LP-LU-200CSL28 DALI 840** Art. No 570431477

| Luminous flux                 | 3080 lm        |
|-------------------------------|----------------|
| Luminaire efficiency          | 110 lm/W       |
| CRI                           | > 80           |
| Correlated colour temperature | 4000 K         |
| Rated power                   | 28 W           |
| LED                           | Samsung LM561B |
| Dimmable                      | YES - to 1%    |
| Input current                 | 0.121 A        |
| Working voltage               | AC 220-240 V   |
| Ingress protection code       | IP20           |
| Mech. impact protection code  | -              |
| Working temperature           | -20 to +40°C   |
|                               |                |