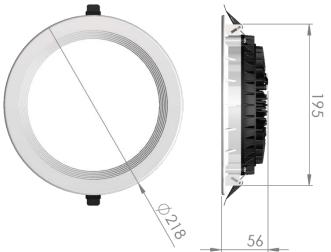

Dimensional drawing:

Solar LED Power Ltd. is constantly developing and improving its products. The right is reserved to change specifications without prior notification.

www.ledpower.bg

| Service life       | 80 000 hours at 80%<br>Iuminous flux |
|--------------------|--------------------------------------|
| Housing            | Aluminium                            |
| Diffuser           | PMMA                                 |
| Installation       | Recessed in suspended                |
|                    | ceilings                             |
| Dimensions – LxWxH | Ø218x56 mm                           |
| Weight             | -                                    |
| Mark               | CE, RoHS                             |
| Origin             | EU                                   |
| Manufacturer       | Solar LED Power Ltd.                 |