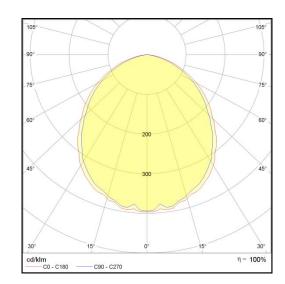

## Downlight Slim Style

**LP-LU-200CSL28 850** Art. No 570511472

| Luminous flux                              | 3250 lm        |
|--------------------------------------------|----------------|
| Luminaire efficiency                       | 116 lm/W       |
| CRI                                        | > 80           |
| Correlated colour temperature              | 5000 K         |
| Rated power                                | 28 W           |
| LED                                        | Samsung LM561B |
| Dimmable                                   | NO             |
| Input current                              | 0.121 A        |
| 1                                          | 0.121 A        |
| Working voltage                            | AC 220-240 V   |
| 1                                          | 0 / (          |
| Working voltage                            | AC 220-240 V   |
| Working voltage<br>Ingress protection code | AC 220-240 V   |