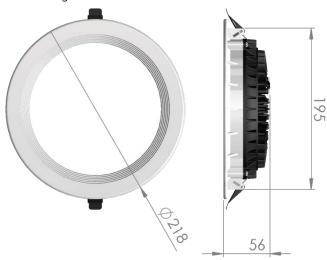

| Service life       | 80 000 hours at 80%<br>luminous flux |  |
|--------------------|--------------------------------------|--|
| Housing            | Aluminium                            |  |
| Diffuser           | PMMA                                 |  |
| Installation       | Recessed in suspended ceilings       |  |
| Dimensions – LxWxH | Ø218x56 mm                           |  |
| Weight             | -                                    |  |
| Mark               | CE, RoHS                             |  |
| Origin             | EU                                   |  |
| Manufacturer       | Solar LED Power Ltd.                 |  |

## Dimensional drawing:

Solar LED Power Ltd. is constantly developing and improving its products. The right is reserved to change specifications without prior notification.