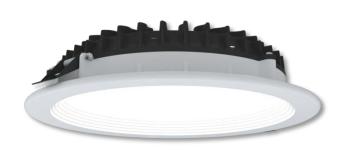

## Downlight Slim Style

Art. No 570311470

| 105°      | + 7  |     |     | 10        |
|-----------|------|-----|-----|-----------|
| -90°      |      |     |     | 9         |
| 75°       |      |     |     | 7         |
|           |      |     |     | $\sqrt{}$ |
| 60°       | 11 / | 200 | XX  | -         |
|           |      | 140 |     |           |
| 45°       |      | 300 |     |           |
|           |      |     |     |           |
| $\bigvee$ |      |     |     |           |
| 30°       | 15°  | 0°  | 15° | 3         |
| cd/klm    | 1    |     |     | η = 100   |

## Dimensional drawing:

Solar LED Power Ltd. is constantly developing and improving its products. The right is reserved to change specifications without prior notification.