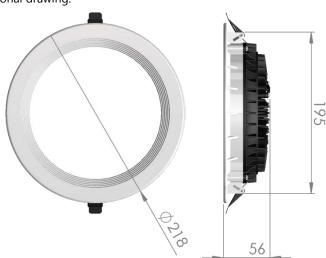

## Dimensional drawing:

Solar LED Power Ltd. is constantly developing and improving its products. The right is reserved to change specifications without prior notification.

| Service life       | 80 000 hours at 80%<br>luminous flux |  |
|--------------------|--------------------------------------|--|
| Housing            | Aluminium                            |  |
| Diffuser           | PMMA                                 |  |
| Installation       | Recessed in suspended ceilings       |  |
| Dimensions – LxWxH | Ø218x56 mm                           |  |
| Weight             | -                                    |  |
| Mark               | CE, RoHS                             |  |
| Origin             | EU                                   |  |
| Manufacturer       | Solar LED Power Ltd.                 |  |