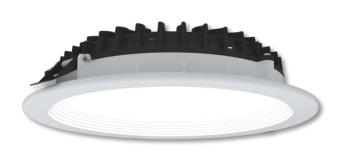

## Downlight Slim Style

| Service life       | 80 000 hours at 80%<br>luminous flux |  |
|--------------------|--------------------------------------|--|
| Housing            | Aluminium                            |  |
| Diffuser           | PMMA                                 |  |
| Installation       | Recessed in suspended ceilings       |  |
| Dimensions – LxWxH | Ø218x56 mm                           |  |
| Weight             | -                                    |  |
| Mark               | CE, RoHS                             |  |
| Origin             | EU                                   |  |
| Manufacturer       | Solar LED Power Ltd.                 |  |