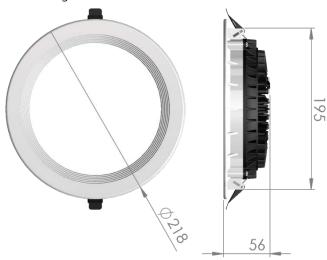

## Dimensional drawing:

Solar LED Power Ltd. is constantly developing and improving its products. The right is reserved to change specifications without prior notification.

| 80 000 hours at 80%<br>Iuminous flux |  |  |
|--------------------------------------|--|--|
| Aluminium                            |  |  |
| PMMA                                 |  |  |
| Recessed in suspended ceilings       |  |  |
| Ø218x56 mm                           |  |  |
| -                                    |  |  |
| CE, RoHS                             |  |  |
| EU                                   |  |  |
| Solar LED Power Ltd.                 |  |  |
|                                      |  |  |