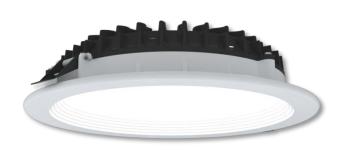

## Downlight Slim Style

## LP-LU-200BSL20 Phase Cut 840

Art. No 570421465

| 105°              | +               |     |     | 10        |
|-------------------|-----------------|-----|-----|-----------|
| -90°              |                 |     |     | 9         |
| 75°               |                 |     |     |           |
|                   |                 |     |     | $\sqrt{}$ |
| 60°               | 174             | 200 | XW  | E         |
|                   |                 |     |     |           |
| 45°               |                 | 300 |     |           |
|                   |                 | ~ / |     |           |
| $\vee$            |                 |     |     | 1         |
| 30°               | 15°             | 0°  | 15° | 3         |
| cd/klm<br>C0 - C1 | 80 — C90 - C270 |     |     | η = 100   |