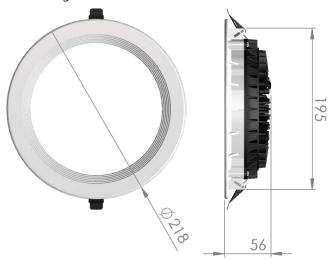

## Dimensional drawing:

Solar LED Power Ltd. is constantly developing and improving its products. The right is reserved to change specifications without prior notification.

| Service life       | 80 000 hours at 80%<br>luminous flux |
|--------------------|--------------------------------------|
| Housing            | Aluminium                            |
| Diffuser           | PMMA                                 |
| Installation       | Recessed in suspended ceilings       |
| Dimensions – LxWxH | Ø218x56 mm                           |
| Weight             | -                                    |
| Mark               | CE, RoHS                             |
| Origin             | EU                                   |
| Manufacturer       | Solar LED Power Ltd.                 |