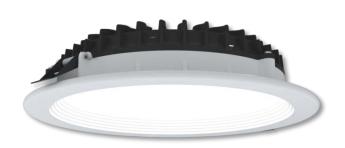

## Downlight Slim Style

## LP-LU-200BSL20 Phase Cut 830

Art. No 570321464

| 90°               |                  |              |
|-------------------|------------------|--------------|
|                   |                  |              |
| 75°               |                  |              |
|                   |                  |              |
| 60°               |                  |              |
|                   | 200              |              |
|                   |                  |              |
| 45°               | 300              |              |
|                   | 300              |              |
| /                 |                  |              |
|                   |                  |              |
| /                 |                  |              |
| 30°               | 15° 0°           | 15° 3        |
| cd/klm<br>C0 - C1 | 80 —— C90 - C270 | $\eta = 100$ |