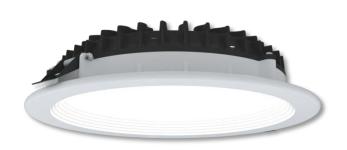

## Downlight Slim Style

## LP-LU-200BSL20 DALI 850

Art. No 570531469

|                   | T                |              |
|-------------------|------------------|--------------|
| 90°               |                  |              |
| 700               |                  |              |
| 75°               |                  |              |
| 60°               | 200              |              |
| 45°               | 300              |              |
|                   |                  |              |
| $\nearrow$        |                  |              |
| 30°               | 15° 0°           | 15° 3        |
| cd/klm<br>C0 - C1 | 80 —— C90 - C270 | $\eta = 100$ |

| Luminous flux                 | 2320 lm        |
|-------------------------------|----------------|
| Luminaire efficiency          | 116 lm/W       |
| CRI                           | > 80           |
| Correlated colour temperature | 5000 K         |
| Rated power                   | 20 W           |
| LED                           | Samsung LM561B |
| Dimmable                      | YES - to 1%    |
| Input current                 | 0.086 A        |
| Working voltage               | AC 220-240 V   |
| Ingress protection code       | IP20           |
| Mech. impact protection code  | -              |
| Working temperature           | -20 to +40°C   |

| Service life       | 80 000 hours at 80%<br>luminous flux |
|--------------------|--------------------------------------|
| Housing            | Aluminium                            |
| Diffuser           | PMMA                                 |
| Installation       | Recessed in suspended ceilings       |
| Dimensions – LxWxH | Ø218x56 mm                           |
| Weight             | -                                    |
| Mark               | CE, RoHS                             |
| Origin             | EU                                   |
| Manufacturer       | Solar LED Power Ltd.                 |