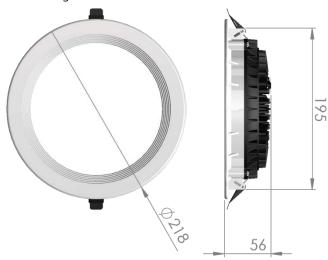

| Service life       | 80 000 hours at 80%<br>luminous flux |
|--------------------|--------------------------------------|
| Housing            | Aluminium                            |
| Diffuser           | PMMA                                 |
| Installation       | Recessed in suspended ceilings       |
| Dimensions – LxWxH | Ø218x56 mm                           |
| Weight             | -                                    |
| Mark               | CE, RoHS                             |
| Origin             | EU                                   |
| Manufacturer       | Solar LED Power Ltd.                 |

## Dimensional drawing:

Solar LED Power Ltd. is constantly developing and improving its products. The right is reserved to change specifications without prior notification.