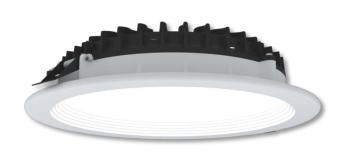

## LP-LU-200BSL20 DALI 830

Art. No 570331467

| 105°              |                  |     | 10           |
|-------------------|------------------|-----|--------------|
| -90°              |                  |     | 9            |
| .75°              |                  |     | 7            |
|                   |                  |     | 1            |
| 60°               | 200              | +   | / 6          |
|                   |                  |     |              |
| 45°               | 300              |     | /            |
| /                 |                  |     |              |
| X                 |                  |     | X            |
| 30°               | 15° 0°           | 15° | 3            |
| cd/klm<br>C0 - C1 | 80 —— C90 - C270 |     | $\eta = 100$ |