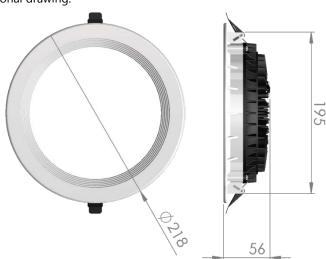

| Service life       | 80 000 hours at 80%<br>luminous flux |
|--------------------|--------------------------------------|
| Housing            | Aluminium                            |
| Diffuser           | PMMA                                 |
| Installation       | Recessed in suspended ceilings       |
| Dimensions – LxWxH | Ø218x56 mm                           |
| Weight             | -                                    |
| Mark               | CE, RoHS                             |
| Origin             | EU                                   |
| Manufacturer       | Solar LED Power Ltd.                 |

## Dimensional drawing:

Solar LED Power Ltd. is constantly developing and improving its products. The right is reserved to change specifications without prior notification.