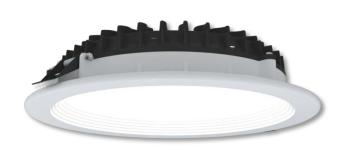

## Downlight Slim Style

Art. No 570511463

| 90°               |                 |     | 9       |
|-------------------|-----------------|-----|---------|
|                   |                 |     |         |
| 75°               |                 |     | 7       |
|                   |                 |     |         |
| 60°               |                 |     | 7       |
|                   | 200             | +/1 |         |
|                   |                 |     |         |
| 45°               |                 | X   |         |
|                   | 300             |     |         |
| /                 |                 |     |         |
| \ /               |                 |     |         |
| /                 |                 |     |         |
| 30°               | 15° 0°          | 15° | 3       |
| cd/klm<br>C0 - C1 | 80 — C90 - C270 |     | η = 100 |

| Luminous flux                 | 2320 lm        |
|-------------------------------|----------------|
| Luminaire efficiency          | 116 lm/W       |
| CRI                           | > 80           |
| Correlated colour temperature | 5000 K         |
| Rated power                   | 20 W           |
| LED                           | Samsung LM561B |
| Dimmable                      | NO             |
| Input current                 | 0.086 A        |
| Working voltage               | AC 220-240 V   |
| Ingress protection code       | IP20           |
| Mech. impact protection code  | -              |
| Working temperature           | -20 to +40°C   |

| Service life       | 80 000 hours at 80%<br>luminous flux |
|--------------------|--------------------------------------|
| Housing            | Aluminium                            |
| Diffuser           | PMMA                                 |
| Installation       | Recessed in suspended ceilings       |
| Dimensions – LxWxH | Ø218x56 mm                           |
| Weight             | -                                    |
| Mark               | CE, RoHS                             |
| Origin             | EU                                   |
| Manufacturer       | Solar LED Power Ltd.                 |

## Dimensional drawing:

Solar LED Power Ltd. is constantly developing and improving its products. The right is reserved to change specifications without prior notification.