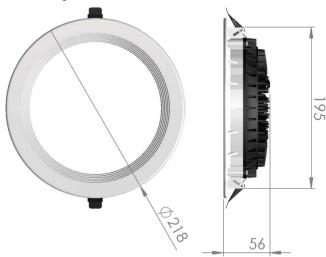

## Dimensional drawing:

Solar LED Power Ltd. is constantly developing and improving its products. The right is reserved to change specifications without prior notification.

| Service life       | 80 000 hours at 80%<br>luminous flux |  |
|--------------------|--------------------------------------|--|
| Housing            | Aluminium                            |  |
| Diffuser           | PMMA                                 |  |
| Installation       | Recessed in suspended ceilings       |  |
| Dimensions – LxWxH | Ø218x56 mm                           |  |
| Weight             | -                                    |  |
| Mark               | CE, RoHS                             |  |
| Origin             | EU                                   |  |
| Manufacturer       | Solar LED Power Ltd.                 |  |