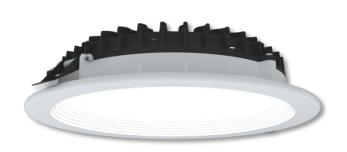

## Downlight Slim Style

## LP-LU-200BSL20 840

Art. No 570411462

| 105°      | + 7  |     |     | 10        |
|-----------|------|-----|-----|-----------|
| -90°      |      |     |     | 9         |
| 75°       |      |     |     | 7         |
|           |      |     |     | $\sqrt{}$ |
| 60°       | 11 / | 200 | XX  | -         |
|           |      | 140 |     |           |
| 45°       |      | 300 |     |           |
|           |      |     |     |           |
| $\bigvee$ |      |     |     |           |
| 30°       | 15°  | 0°  | 15° | 3         |
| cd/klm    | 1    |     |     | η = 100   |

| Luminous flux                 | 2200 lm        |  |
|-------------------------------|----------------|--|
| Luminaire efficiency          | 110 lm/W       |  |
| CRI                           | > 80           |  |
| Correlated colour temperature | 4000 K         |  |
| Rated power                   | 20 W           |  |
| LED                           | Samsung LM561B |  |
| Dimmable                      | NO             |  |
| Input current                 | 0.086 A        |  |
| Working voltage               | AC 220-240 V   |  |
| Ingress protection code       | IP20           |  |
| Mech. impact protection code  | -              |  |
| Working temperature           | -20 to +40°C   |  |

| Service life       | 80 000 hours at 80%<br>luminous flux |  |
|--------------------|--------------------------------------|--|
| Housing            | Aluminium                            |  |
| Diffuser           | PMMA                                 |  |
| Installation       | Recessed in suspended ceilings       |  |
| Dimensions – LxWxH | Ø218x56 mm                           |  |
| Weight             | -                                    |  |
| Mark               | CE, RoHS                             |  |
| Origin             | EU                                   |  |
| Manufacturer       | Solar LED Power Ltd.                 |  |