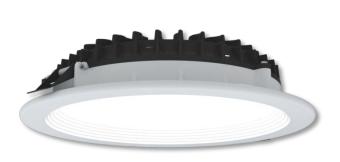

## Downlight Slim Style

**LP-LU-200BSL20 830** Art. No 570311461

| Luminous flux                                               | 2080 lm                 |
|-------------------------------------------------------------|-------------------------|
| Luminaire efficiency                                        | 104 lm/W                |
| CRI                                                         | > 80                    |
| Correlated colour temperature                               | 3000 K                  |
| Rated power                                                 | 20 W                    |
| LED                                                         | Samsung LM561B          |
|                                                             |                         |
| Dimmable                                                    | NO                      |
| Dimmable<br>Input current                                   | NO<br>0.086 A           |
|                                                             |                         |
| Input current                                               | 0.086 A                 |
| Input current<br>Working voltage                            | 0.086 A<br>AC 220-240 V |
| Input current<br>Working voltage<br>Ingress protection code | 0.086 A<br>AC 220-240 V |

| Service life       | 80 000 hours at 80%<br>luminous flux |
|--------------------|--------------------------------------|
| Housing            | Aluminium                            |
| Diffuser           | PMMA                                 |
| Installation       | Recessed in suspended                |
|                    | ceilings                             |
| Dimensions – LxWxH | Ø218x56 mm                           |
| Weight             | -                                    |
| Mark               | CE, RoHS                             |
| Origin             | EU                                   |
| Manufacturer       | Solar LED Power Ltd.                 |