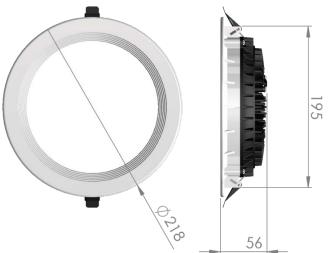

| Service life       | 80 000 hours at 80%<br>luminous flux |
|--------------------|--------------------------------------|
| Housing            | Aluminium                            |
| Diffuser           | PMMA                                 |
| Installation       | Recessed in suspended                |
|                    | ceilings                             |
| Dimensions – LxWxH | Ø218x56 mm                           |
| Weight             | -                                    |
| Mark               | CE, RoHS                             |
| Origin             | EU                                   |
| Manufacturer       | Solar LED Power Ltd.                 |

Dimensional drawing:

Solar LED Power Ltd. is constantly developing and improving its products. The right is reserved to change specifications without prior notification.

www.ledpower.bg