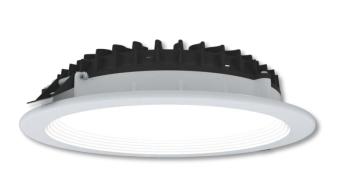

## Downlight Slim Style

LP-LU-200ASL13 Phase Cut 850 Art. No 570521457

| Luminous flux                 | 1390 lm        |
|-------------------------------|----------------|
| Luminaire efficiency          | 107 lm/W       |
| CRI                           | > 80           |
| Correlated colour temperature | 5000 K         |
| Rated power                   | 13 W           |
| LED                           | Samsung LM561B |
| Dimmable                      | YES - to 10%   |
| Input current                 | 0.056 A        |
| Working voltage               | AC 220-240 V   |
| Ingress protection code       | IP20           |
| Mech. impact protection code  | -              |
| Working temperature           | -20 to +40°C   |
|                               |                |

| Service life       | 80 000 hours at 80%<br>luminous flux |
|--------------------|--------------------------------------|
| Housing            | Aluminium                            |
| Diffuser           | PMMA                                 |
| Installation       | Recessed in suspended                |
|                    | ceilings                             |
| Dimensions – LxWxH | Ø218x56 mm                           |
| Weight             | -                                    |
| Mark               | CE, RoHS                             |
| Origin             | EU                                   |
| Manufacturer       | Solar LED Power Ltd.                 |