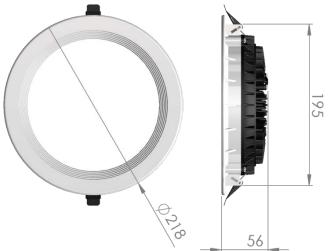

Dimensional drawing:

Solar LED Power Ltd. is constantly developing and improving its products. The right is reserved to change specifications without prior notification.

www.ledpower.bg

| Service life       | 80 000 hours at 80%<br>luminous flux |
|--------------------|--------------------------------------|
| Housing            | Aluminium                            |
| Diffuser           | PMMA                                 |
| Installation       | Recessed in suspended                |
|                    | ceilings                             |
| Dimensions – LxWxH | Ø218x56 mm                           |
| Weight             | -                                    |
| Mark               | CE, RoHS                             |
| Origin             | EU                                   |
| Manufacturer       | Solar LED Power Ltd.                 |