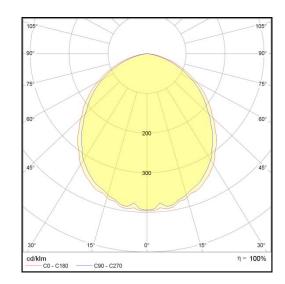

## Downlight Slim Style

LP-LU-200ASL13 Phase Cut 850 Art. No 570521457

| Luminous flux                 | 1390 lm        |
|-------------------------------|----------------|
| Luminaire efficiency          | 107 lm/W       |
| CRI                           | > 80           |
| Correlated colour temperature | 5000 K         |
| Rated power                   | 13 W           |
| LED                           | Samsung LM561B |
| Dimmable                      | YES - to 10%   |
| Input current                 | 0.056 A        |
| Working voltage               | AC 220-240 V   |
| Ingress protection code       | IP20           |
| Mech. impact protection code  | -              |
| Working temperature           | -20 to +40°C   |
|                               |                |