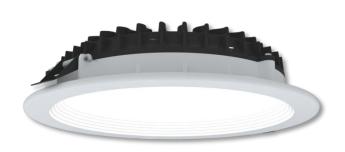

## Downlight Slim Style

## LP-LU-200ASL13 Phase Cut 840

Art. No 570421456

| 90°           |                |     | 1   |         |
|---------------|----------------|-----|-----|---------|
|               |                |     |     |         |
| 75°           |                |     |     |         |
|               | $\times / / /$ |     |     |         |
| 1             |                |     |     | X       |
| 60°           | 11 X           |     | XM  | /       |
| $\rightarrow$ |                | 200 |     | <       |
|               |                |     |     |         |
| 45°           |                |     |     |         |
| 40            |                | 300 |     | / '     |
|               |                |     |     |         |
|               |                |     | 1   |         |
|               |                |     |     |         |
|               |                |     |     |         |
| 30°           | 15°            | 0°  | 15° | 3       |
| cd/klm        |                |     |     | η = 100 |