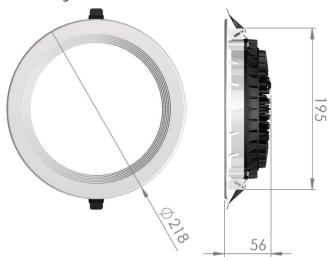

| Service life       | 80 000 hours at 80%<br>luminous flux |  |
|--------------------|--------------------------------------|--|
| Housing            | Aluminium                            |  |
| Diffuser           | PMMA                                 |  |
| Installation       | Recessed in suspended ceilings       |  |
| Dimensions – LxWxH | Ø218x56 mm                           |  |
| Weight             | -                                    |  |
| Mark               | CE, RoHS                             |  |
| Origin             | EU                                   |  |
| Manufacturer       | Solar LED Power Ltd.                 |  |

## Dimensional drawing:

Solar LED Power Ltd. is constantly developing and improving its products. The right is reserved to change specifications without prior notification.