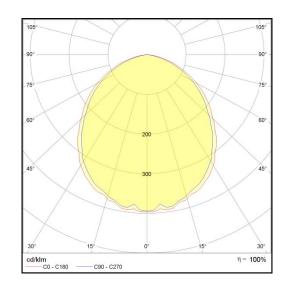

## Downlight Slim Style



LP-LU-200ASL13 Phase Cut 830 Art. No 570321455





| Luminous flux                 | 1250 lm        |
|-------------------------------|----------------|
| Luminaire efficiency          | 96 lm/W        |
| CRI                           | > 80           |
| Correlated colour temperature | 3000 K         |
| Rated power                   | 13 W           |
| LED                           | Samsung LM561B |
| Dimmable                      | YES - to 10%   |
| Input current                 | 0.056 A        |
| Working voltage               | AC 220-240 V   |
| Ingress protection code       | IP20           |
| Mech. impact protection code  | -              |
| Working temperature           | -20 to +40°C   |
| troning temperature           |                |

| Service life       | 80 000 hours at 80%<br>luminous flux |
|--------------------