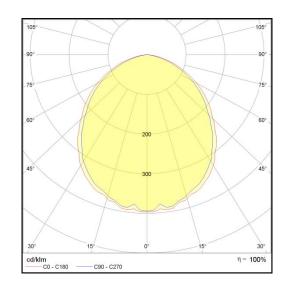

## Downlight Slim Style

**LP-LU-200ASL13 DALI 850** Art. No 570531460

| Luminous flux                 | 1390 lm        |
|-------------------------------|----------------|
| Luminaire efficiency          | 107 lm/W       |
| CRI                           | > 80           |
| Correlated colour temperature | 5000 K         |
| Rated power                   | 13 W           |
| LED                           | Samsung LM561B |
| Dimmable                      | YES - to 1%    |
| Input current                 | 0.056 A        |
| Working voltage               | AC 220-240 V   |
| Ingress protection code       | IP20           |
| Mech. impact protection code  | -              |
|                               |                |
| Working temperature           | -20 to +40°C   |