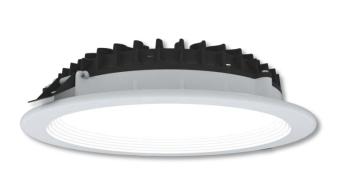

| Service life       | 80 000 hours at 80%<br>Iuminous flux |
|--------------------|--------------------------------------|
| Housing            | Aluminium                            |
| Diffuser           | PMMA                                 |
| Installation       | Recessed in suspended                |
|                    | ceilings                             |
| Dimensions – LxWxH | Ø218x56 mm                           |
| Weight             | -                                    |
| Mark               | CE, RoHS                             |
| Origin             | EU                                   |
| Manufacturer       | Solar LED Power Ltd.                 |