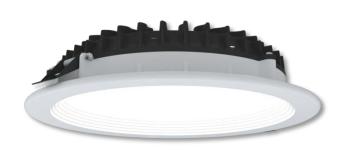

## Downlight Slim Style

## LP-LU-200ASL13 DALI 840

Art. No 570431459

|        |                 | +   |              |     |
|--------|-----------------|-----|--------------|-----|
| 90° —  |                 |     |              | 90  |
| 75°    |                 |     |              | 75  |
| 60°    |                 |     | X            | 60  |
| 50     | 17              | 200 |              | ь   |
|        | W/              |     | W \          | ×   |
| 45°    |                 | 300 |              | 45  |
|        |                 |     |              |     |
| X      |                 |     | $\backslash$ |     |
| 30°    | 15°             | 0°  | 1            | 30° |
| cd/klm | 0 —— C90 - C270 |     | $\eta = 10$  | 0%  |

| Luminous flux                 | 1320 lm        |  |
|-------------------------------|----------------|--|
| Luminaire efficiency          | 102 lm/W       |  |
| CRI                           | > 80           |  |
| Correlated colour temperature | 4000 K         |  |
| Rated power                   | 13 W           |  |
| LED                           | Samsung LM561B |  |
| Dimmable                      | YES - to 1%    |  |
| Input current                 | 0.056 A        |  |
| Working voltage               | AC 220-240 V   |  |
| Ingress protection code       | IP20           |  |
| Mech. impact protection code  | -              |  |
| Working temperature           | -20 to +40°C   |  |

| Service life       | 80 000 hours at 80%<br>luminous flux |  |
|--------------------|--------------------------------------|--|
| Housing            | Aluminium                            |  |
| Diffuser           | PMMA                                 |  |
| Installation       | Recessed in suspended ceilings       |  |
| Dimensions – LxWxH | Ø218x56 mm                           |  |
| Weight             | -                                    |  |
| Mark               | CE, RoHS                             |  |
| Origin             | EU                                   |  |
| Manufacturer       | Solar LED Power Ltd.                 |  |