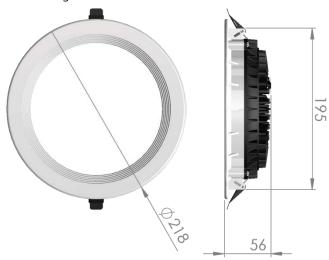

| Service life       | 80 000 hours at 80%<br>luminous flux |  |
|--------------------|--------------------------------------|--|
| Housing            | Aluminium                            |  |
| Diffuser           | PMMA                                 |  |
| Installation       | Recessed in suspended ceilings       |  |
| Dimensions – LxWxH | Ø218x56 mm                           |  |
| Weight             | -                                    |  |
| Mark               | CE, RoHS                             |  |
| Origin             | EU                                   |  |
| Manufacturer       | Solar LED Power Ltd.                 |  |

## Dimensional drawing:

Solar LED Power Ltd. is constantly developing and improving its products. The right is reserved to change specifications without prior notification.