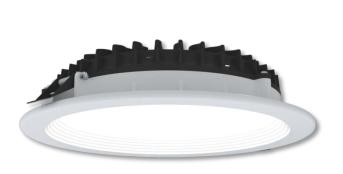

| Service life       | 80 000 hours at 80%<br>luminous flux |
|--------------------|--------------------------------------|
| Housing            | Aluminium                            |
| Diffuser           | PMMA                                 |
| Installation       | Recessed in suspended                |
|                    | ceilings                             |
| Dimensions – LxWxH | Ø218x56 mm                           |
| Weight             | -                                    |
| Mark               | CE, RoHS                             |
| Origin             | EU                                   |
| Manufacturer       | Solar LED Power Ltd.                 |