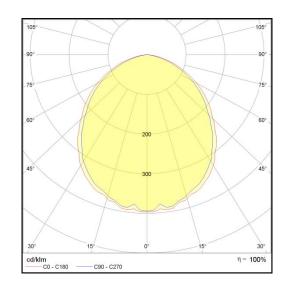

## Downlight Slim Style

**LP-LU-200ASL13 DALI 830** Art. No 570331458

| Luminous flux                 | 1250 lm        |
|-------------------------------|----------------|
| Luminaire efficiency          | 96 lm/W        |
| CRI                           | > 80           |
| Correlated colour temperature | 3000 K         |
| Rated power                   | 13 W           |
| LED                           | Samsung LM561B |
| Dimmable                      | YES - to 1%    |
| Input current                 | 0.056 A        |
| Working voltage               | AC 220-240 V   |
| Ingress protection code       | IP20           |
| Mech. impact protection code  | -              |
| Working temperature           | -20 to +40°C   |
|                               |                |