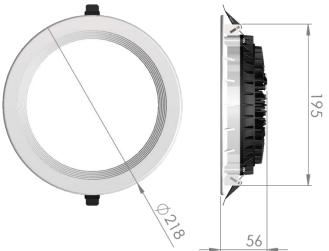

Dimensional drawing:

Solar LED Power Ltd. is constantly developing and improving its products. The right is reserved to change specifications without prior notification.

www.ledpower.bg

| Service life       | 80 000 hours at 80%<br>luminous flux |
|--------------------|--------------------------------------|
| Housing            | Aluminium                            |
| Diffuser           | PMMA                                 |
| Installation       | Recessed in suspended                |
|                    | ceilings                             |
| Dimensions – LxWxH | Ø218x56 mm                           |
| Weight             | -                                    |
| Mark               | CE, RoHS                             |
| Origin             | EU                                   |
| Manufacturer       | Solar LED Power Ltd.                 |