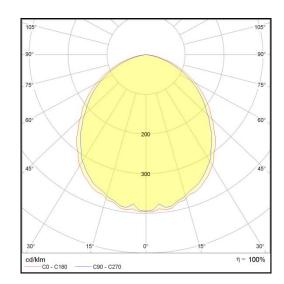

## Downlight Slim Style

**LP-LU-200ASL13 840** Art. No 570411453

| Luminous flux                 | 1320 lm        |
|-------------------------------|----------------|
| Luminaire efficiency          | 102 lm/W       |
| CRI                           | > 80           |
| Correlated colour temperature | 4000 K         |
| Rated power                   | 13 W           |
| LED                           | Samsung LM561B |
| Dimmable                      | NO             |
| Input current                 | 0.056 A        |
| Working voltage               | AC 220-240 V   |
| Ingress protection code       | IP20           |
| Mech. impact protection code  | -              |
| Working temperature           | -20 to +40°C   |
|                               |                |