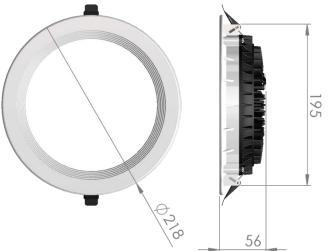

| Service life       | 80 000 hours at 80%<br>Iuminous flux |
|--------------------|--------------------------------------|
| Housing            | Aluminium                            |
| Diffuser           | PMMA                                 |
| Installation       | Recessed in suspended ceilings       |
| Dimensions – LxWxH | Ø218x56 mm                           |
| Weight             | -                                    |
| Mark               | CE, RoHS                             |
| Origin             | EU                                   |
| Manufacturer       | Solar LED Power Ltd.                 |

Dimensional drawing:

Solar LED Power Ltd. is constantly developing and improving its products. The right is reserved to change specifications without prior notification.

www.ledpower.bg