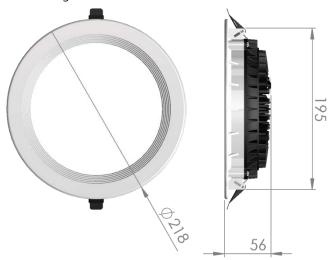

| Service life       | 80 000 hours at 80%<br>luminous flux |  |  |
|--------------------|--------------------------------------|--|--|
| Housing            | Aluminium                            |  |  |
| Diffuser           | PMMA                                 |  |  |
| Installation       | Recessed in suspended ceilings       |  |  |
| Dimensions – LxWxH | Ø218x56 mm                           |  |  |
| Weight             | -                                    |  |  |
| Mark               | CE, RoHS                             |  |  |
| Origin             | EU                                   |  |  |
| Manufacturer       | Solar LED Power Ltd.                 |  |  |

## Dimensional drawing:

Solar LED Power Ltd. is constantly developing and improving its products. The right is reserved to change specifications without prior notification.