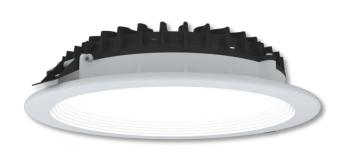

## Downlight Slim Style

## LP-LU-200ASL13 830

Art. No 570311452

| 105°      | + 7  |     |     | 10        |
|-----------|------|-----|-----|-----------|
| -90°      |      |     |     | 9         |
| 75°       |      |     |     | 7         |
|           |      |     |     | $\sqrt{}$ |
| 60°       | 11 / | 200 | XX  | -         |
|           |      | 140 |     |           |
| 45°       |      | 300 |     |           |
|           |      |     |     |           |
| $\bigvee$ |      |     |     |           |
| 30°       | 15°  | 0°  | 15° | 3         |
| cd/klm    | 1    |     |     | η = 100   |