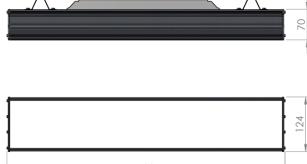

| Service life       | 100 000 hours at 80%<br>luminous flux       |  |  |
|--------------------|---------------------------------------------|--|--|
| Housing            | Aluminium                                   |  |  |
| Diffuser           | PMMA                                        |  |  |
| Installation       | Surface mounting or suspended on wire/chain |  |  |
| Dimensions – LxWxH | 633x124x93 mm                               |  |  |
| Weight             | -                                           |  |  |
| Mark               | CE, RoHS                                    |  |  |
| Origin             | EU                                          |  |  |
| Manufacturer       | Solar LED Power Ltd.                        |  |  |

## Dimensional drawing: