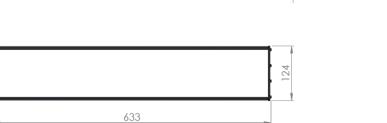

| Service life       | 100 000 hours at 80%<br>luminous flux       |  |  |
|--------------------|---------------------------------------------|--|--|
| Housing            | Aluminium                                   |  |  |
| Diffuser           | PMMA                                        |  |  |
| Installation       | Surface mounting or suspended on wire/chain |  |  |
| Dimensions – LxWxH | 633x124x93 mm                               |  |  |
| Weight             | -                                           |  |  |
| Mark               | CE, RoHS                                    |  |  |
| Origin             | EU                                          |  |  |
| Manufacturer       | Solar LED Power Ltd.                        |  |  |

## Dimensional drawing: