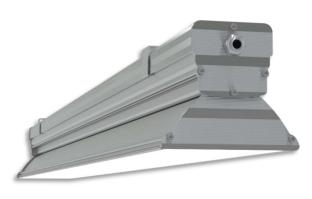

## L5 Linear Igor Style

LP-L5-P60-144 IG PWM 840

Art. No 553441336

| Luminous flux                 | 4720 lm        |
|-------------------------------|----------------|
| Luminaire efficiency          | 118 lm/W       |
| CRI                           | > 80           |
| Correlated colour temperature | 4000 K         |
| Rated power                   | 40 W           |
| LED                           | Samsung LM561B |
| Dimmable                      | YES - to 10%   |
| Input current                 | 0.173 A        |
| Working voltage               | AC 220-240 V   |
| Ingress protection code       | IP33           |
| Mech. impact protection code  | -              |
| Working temperature           | -30 to +40°C   |
|                               |                |

| Service life       | 100 000 hours at 80%<br>Iuminous flux          |
|--------------------|------------------------------------------------|
| Housing            | Aluminium                                      |
| Diffuser           | PMMA                                           |
| Installation       | Surface mounting or<br>suspended on wire/chain |
| Dimensions – LxWxH | 653x124x111 mm                                 |
| Weight             | -                                              |
| Mark               | CE, RoHS                                       |
| Origin             | EU                                             |
| Manufacturer       | Solar LED Power Ltd.                           |