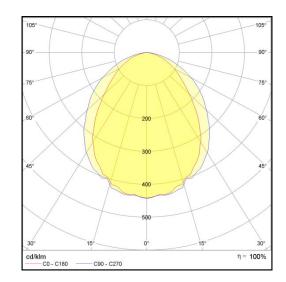

## L5 Linear Igor Style

LP-L5-P60-144 IG PWM 840

Art. No 553441336

| Luminous flux                 | 4720 lm        |
|-------------------------------|----------------|
| Luminaire efficiency          | 118 lm/W       |
| CRI                           | > 80           |
| Correlated colour temperature | 4000 K         |
| Rated power                   | 40 W           |
| LED                           | Samsung LM561B |
| Dimmable                      | YES - to 10%   |
| Input current                 | 0.173 A        |
| Working voltage               | AC 220-240 V   |
| Ingress protection code       | IP33           |
| Mech. impact protection code  | -              |
| Working temperature           | -30 to +40°C   |
|                               |                |