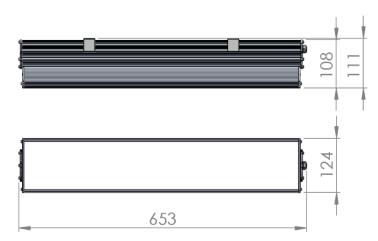

| Service life       | 100 000 hours at 80%<br>Iuminous flux          |
|--------------------|------------------------------------------------|
| Housing            | Aluminium                                      |
| Diffuser           | PMMA                                           |
| Installation       | Surface mounting or<br>suspended on wire/chain |
| Dimensions – LxWxH | 653x124x111 mm                                 |
| Weight             | -                                              |
| Mark               | CE, RoHS                                       |
| Origin             | EU                                             |
| Manufacturer       | Solar LED Power Ltd.                           |

## Dimensional drawing:

Solar LED Power Ltd. is constantly developing and improving its products. The right is reserved to change specifications without prior notification.

www.ledpower.bg