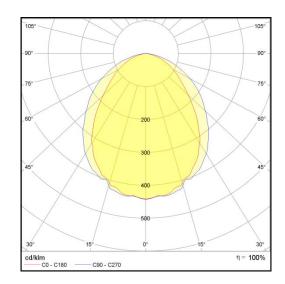

## L5 Linear Igor Style

**LP-L5-P60-144 IG 850** Art. No 553511331

| Luminous flux                                               | 4960 lm                 |
|-------------------------------------------------------------|-------------------------|
| Luminaire efficiency                                        | 124 lm/W                |
| CRI                                                         | > 80                    |
| Correlated colour temperature                               | 5000 K                  |
| Rated power                                                 | 40 W                    |
| LED                                                         | Samsung LM561B          |
|                                                             |                         |
| Dimmable                                                    | NO                      |
| Dimmable<br>Input current                                   | NO<br>0.173 A           |
|                                                             |                         |
| Input current                                               | 0.173 A                 |
| Input current<br>Working voltage                            | 0.173 A<br>AC 220-240 V |
| Input current<br>Working voltage<br>Ingress protection code | 0.173 A<br>AC 220-240 V |