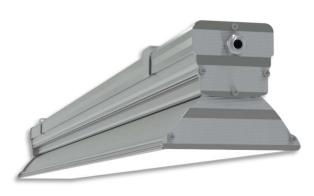

## L5 Linear Igor Style

**LP-L5-P60-144 IG 850** Art. No 553511331

| Luminous flux                                               | 4960 lm                 |
|-------------------------------------------------------------|-------------------------|
| Luminaire efficiency                                        | 124 lm/W                |
| CRI                                                         | > 80                    |
| Correlated colour temperature                               | 5000 K                  |
| Rated power                                                 | 40 W                    |
| LED                                                         | Samsung LM561B          |
|                                                             |                         |
| Dimmable                                                    | NO                      |
| Dimmable<br>Input current                                   | NO<br>0.173 A           |
|                                                             |                         |
| Input current                                               | 0.173 A                 |
| Input current<br>Working voltage                            | 0.173 A<br>AC 220-240 V |
| Input current<br>Working voltage<br>Ingress protection code | 0.173 A<br>AC 220-240 V |

| Service life       | 100 000 hours at 80%<br>Iuminous flux |
|--------------------|---------------------------------------|
| Housing            | Aluminium                             |
| Diffuser           | PMMA                                  |
| Installation       | Surface mounting or                   |
|                    | suspended on wire/chain               |
| Dimensions – LxWxH | 653x124x111 mm                        |
| Weight             | -                                     |
| Mark               | CE, RoHS                              |
| Origin             | EU                                    |
| Manufacturer       | Solar LED Power Ltd.                  |