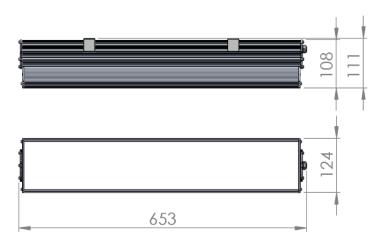

| Service life       | 100 000 hours at 80%<br>Iuminous flux |
|--------------------|---------------------------------------|
| Housing            | Aluminium                             |
| Diffuser           | PMMA                                  |
| Installation       | Surface mounting or                   |
|                    | suspended on wire/chain               |
| Dimensions – LxWxH | 653x124x111 mm                        |
| Weight             | -                                     |
| Mark               | CE, RoHS                              |
| Origin             | EU                                    |
| Manufacturer       | Solar LED Power Ltd.                  |

## Dimensional drawing:

Solar LED Power Ltd. is constantly developing and improving its products. The right is reserved to change specifications without prior notification.

www.ledpower.bg