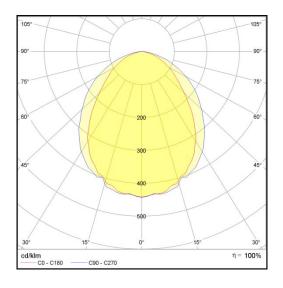

## LP-L5-P300-480 PWM 850

Art. No 552541175

| Luminous flux                 | 16000 lm       |
|-------------------------------|----------------|
| Luminaire efficiency          | 133 lm/W       |
| CRI                           | > 80           |
| Correlated colour temperature | 5000 K         |
| Rated power                   | 120 W          |
| LED                           | Samsung LM561B |
| Dimmable                      | YES - to 10%   |
| Input current                 | 0.521 A        |
| Working voltage               | AC 220-240 V   |
| Ingress protection code       | IP20           |
| Mech. impact protection code  | -              |
| Working temperature           | -30 to +40°C   |