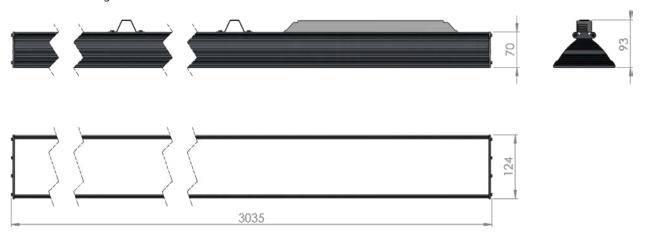

| Service life       | 100 000 hours at 80% luminous flux          |
|--------------------|---------------------------------------------|
| Housing            | Aluminium                                   |
| Diffuser           | PMMA                                        |
| Installation       | Surface mounting or suspended on wire/chain |
| Dimensions – LxWxH | 3035x124x93 mm                              |
| Weight             | 5.5 kg                                      |
| Mark               | CE, RoHS                                    |
| Origin             | EU                                          |
| Manufacturer       | Solar LED Power Ltd.                        |

## Dimensional drawing:

Solar LED Power Ltd. is constantly developing and improving its products. The right is reserved to change specifications without prior notification.