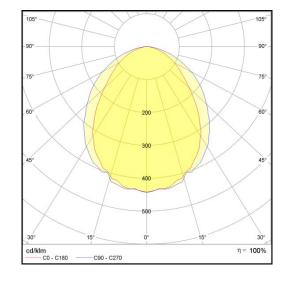

## LP-L5-P300-240 DALI 850

Art. No 552531163

| Luminous flux                 | 8000 lm        |
|-------------------------------|----------------|
| Luminaire efficiency          | 133 lm/W       |
| CRI                           | > 80           |
| Correlated colour temperature | 5000 K         |
| Rated power                   | 60 W           |
| LED                           | Samsung LM561B |
| Dimmable                      | YES - to 1%    |
| Input current                 | 0.26 A         |
| Working voltage               | AC 220-240 V   |
| Ingress protection code       | IP20           |
| Mech. impact protection code  | -              |
| Working temperature           | -30 to +40°C   |