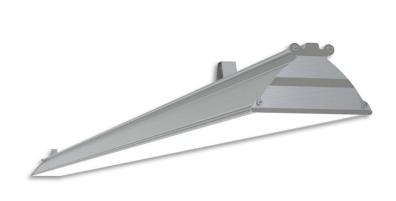

## L5 Linear Style

## LP-L5-P300-240 DALI 850

Art. No 552531163

| Luminous flux                 | 8000 lm        |
|-------------------------------|----------------|
| Luminaire efficiency          | 133 lm/W       |
| CRI                           | > 80           |
| Correlated colour temperature | 5000 K         |
| Rated power                   | 60 W           |
| LED                           | Samsung LM561B |
| Dimmable                      | YES - to 1%    |
| Input current                 | 0.26 A         |
| Working voltage               | AC 220-240 V   |
| Ingress protection code       | IP20           |
| Mech. impact protection code  | -              |
| Working temperature           | -30 to +40°C   |

| Service life luminous flux                |    |
|-------------------------------------------|----|
| Housing Aluminium                         |    |
| Diffuser PMMA                             |    |
| Surface mounting or suspended on wire/cha | in |
| Dimensions – LxWxH 3035x124x93 mm         |    |
| Weight 5.2 kg                             |    |
| Mark CE, RoHS                             |    |
| Origin EU                                 |    |
| Manufacturer Solar LED Power Ltd.         |    |