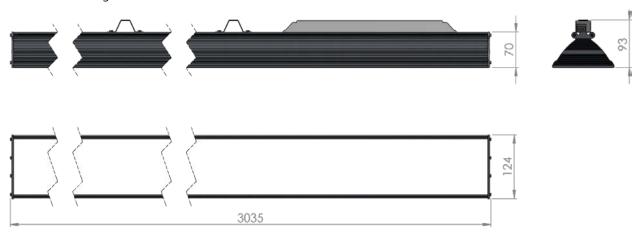

| Service life luminous flux                |    |
|-------------------------------------------|----|
| Housing Aluminium                         |    |
| Diffuser PMMA                             |    |
| Surface mounting or suspended on wire/cha | in |
| Dimensions – LxWxH 3035x124x93 mm         |    |
| Weight 5.2 kg                             |    |
| Mark CE, RoHS                             |    |
| Origin EU                                 |    |
| Manufacturer Solar LED Power Ltd.         |    |

## Dimensional drawing:

Solar LED Power Ltd. is constantly developing and improving its products. The right is reserved to change specifications without prior notification.