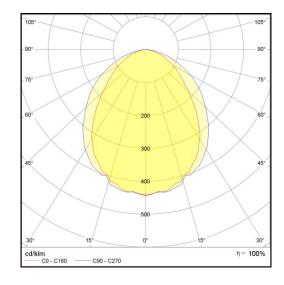

## LP-L5-P300-240 840

Art. No 552411159

| Luminous flux                 | 7580 lm        |
|-------------------------------|----------------|
| Luminaire efficiency          | 126 lm/W       |
| CRI                           | > 80           |
| Correlated colour temperature | 4000 K         |
| Rated power                   | 60 W           |
| LED                           | Samsung LM561B |
| Dimmable                      | NO             |
| Input current                 | 0.26 A         |
| Working voltage               | AC 220-240 V   |
| Ingress protection code       | IP20           |
| Mech. impact protection code  | -              |
| Working temperature           | -30 to +40°C   |