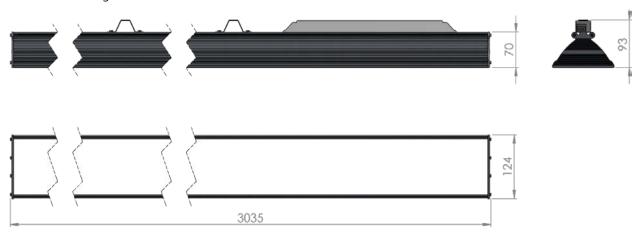

| Service life       | 100 000 hours at 80% luminous flux          |
|--------------------|---------------------------------------------|
| Housing            | Aluminium                                   |
| Diffuser           | PMMA                                        |
| Installation       | Surface mounting or suspended on wire/chain |
| Dimensions – LxWxH | 3035x124x93 mm                              |
| Weight             | 5.2 kg                                      |
| Mark               | CE, RoHS                                    |
| Origin             | EU                                          |
| Manufacturer       | Solar LED Power Ltd.                        |

## Dimensional drawing:

Solar LED Power Ltd. is constantly developing and improving its products. The right is reserved to change specifications without prior notification.