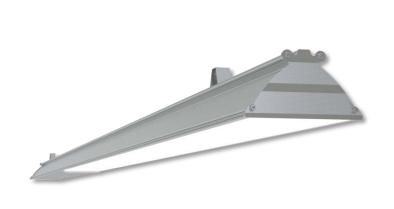

## L5 Linear All In Style

## LP-L5-P280-192 BPS 850

Art. No 555511340

|     | +    |           | 1   |     |
|-----|------|-----------|-----|-----|
| 90° |      |           |     | 90° |
| 75° |      |           | W.  | 75  |
| 60° | M    | 200       | XX  | 60  |
|     | AK I | / 255     | 1 1 |     |
| 45° | X    | 300       | TI  | 45  |
|     |      | 400       |     |     |
|     | 1    | 500       |     |     |
|     |      | 40.5 kg/s |     |     |
| 30° | 15°  | 0°        | 15° | 30° |