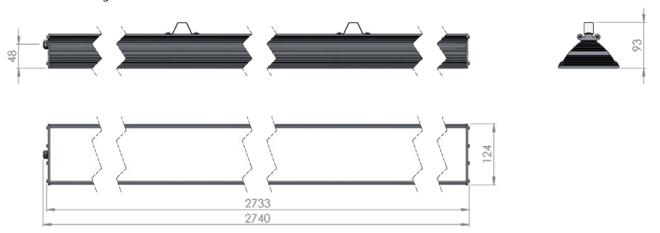

| Service life       | 100 000 hours at 80% luminous flux          |  |  |
|--------------------|---------------------------------------------|--|--|
| Housing            | Aluminium                                   |  |  |
| Diffuser           | PMMA                                        |  |  |
| Installation       | Surface mounting or suspended on wire/chain |  |  |
| Dimensions – LxWxH | 2740x124x93 mm                              |  |  |
| Weight             | -                                           |  |  |
| Mark               | CE, RoHS                                    |  |  |
| Origin             | EU                                          |  |  |
| Manufacturer       | Solar LED Power Ltd.                        |  |  |

## Dimensional drawing:

Solar LED Power Ltd. is constantly developing and improving its products. The right is reserved to change specifications without prior notification.