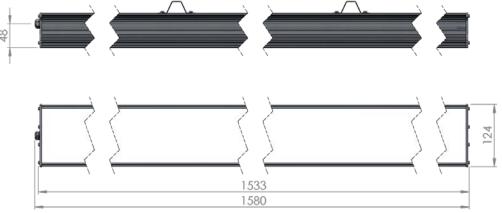

## Dimensional drawing:

Solar LED Power Ltd. is constantly developing and improving its products. The right is reserved to change specifications without prior notification.

| Service life       | 100 000 hours at 80% luminous flux          |  |
|--------------------|---------------------------------------------|--|
| Housing            | Aluminium                                   |  |
| Diffuser           | PMMA                                        |  |
| Installation       | Surface mounting or suspended on wire/chain |  |
| Dimensions – LxWxH | 1580x124x93 mm                              |  |
| Weight             | -                                           |  |
| Mark               | CE, RoHS                                    |  |
| Origin             | EU                                          |  |
| Manufacturer       | Solar LED Power Ltd.                        |  |