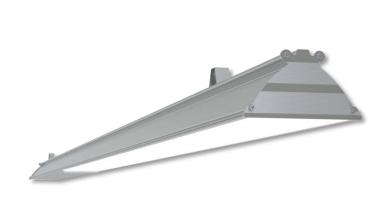

| Service life       | 100 000 hours at 80% luminous flux          |  |
|--------------------|---------------------------------------------|--|
| Housing            | Aluminium                                   |  |
| Diffuser           | PMMA                                        |  |
| Installation       | Surface mounting or suspended on wire/chain |  |
| Dimensions – LxWxH | 1580x124x93 mm                              |  |
| Weight             | -                                           |  |
| Mark               | CE, RoHS                                    |  |
| Origin             | EU                                          |  |
| Manufacturer       | Solar LED Power Ltd.                        |  |