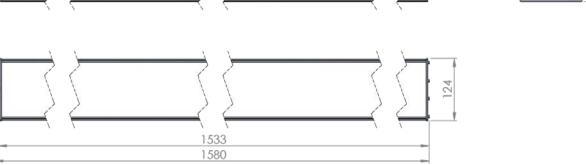

| Service life       | 100 000 hours at 80% luminous flux          |  |
|--------------------|---------------------------------------------|--|
| Housing            | Aluminium                                   |  |
| Diffuser           | PMMA                                        |  |
| Installation       | Surface mounting or suspended on wire/chain |  |
| Dimensions – LxWxH | 1580x124x93 mm                              |  |
| Weight             | -                                           |  |
| Mark               | CE, RoHS                                    |  |
| Origin             | EU                                          |  |
| Manufacturer       | Solar LED Power Ltd.                        |  |

## Dimensional drawing:

Solar LED Power Ltd. is constantly developing and improving its products. The right is reserved to change specifications without prior notification.