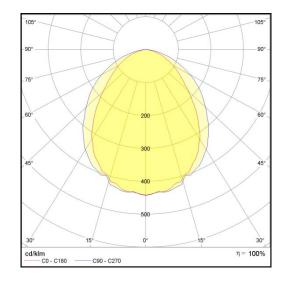

## LP-L5-P120-144 DALI 850

Art. No 552531190

| Luminous flux                 | 4960 lm        |
|-------------------------------|----------------|
| Luminaire efficiency          | 124 lm/W       |
| CRI                           | > 80           |
| Correlated colour temperature | 5000 K         |
| Rated power                   | 40 W           |
| LED                           | Samsung LM561B |
| Dimmable                      | YES - to 1%    |
| Input current                 | 0.173 A        |
| Working voltage               | AC 220-240 V   |
| Ingress protection code       | IP20           |
| Mech. impact protection code  | -              |
| Working temperature           | -30 to +40°C   |