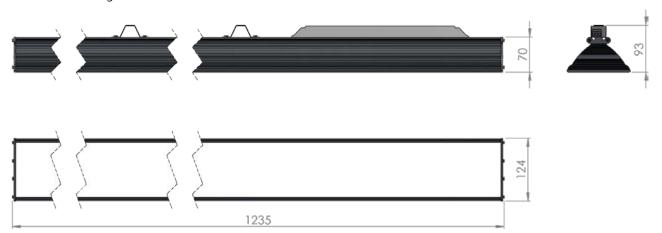

| Service life       | 100 000 hours at 80% luminous flux          |
|--------------------|---------------------------------------------|
| Housing            | Aluminium                                   |
| Diffuser           | PMMA                                        |
| Installation       | Surface mounting or suspended on wire/chain |
| Dimensions – LxWxH | 1235x124x93 mm                              |
| Weight             | 2.3 kg                                      |
| Mark               | CE, RoHS                                    |
| Origin             | EU                                          |
| Manufacturer       | Solar LED Power Ltd.                        |

## Dimensional drawing:

Solar LED Power Ltd. is constantly developing and improving its products. The right is reserved to change specifications without prior notification.