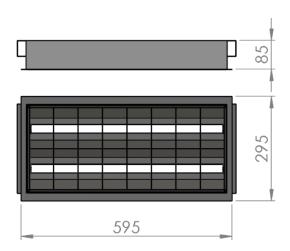

| Service life       | 80 000 hours at 80%<br>Iuminous flux |
|--------------------|--------------------------------------|
| Housing            | Steel Sheet                          |
| Diffuser           | Polystyrol                           |
|                    | Recessed in modular                  |
| Installation       | ceilings with visible grid           |
|                    | system 600x300                       |
| Dimensions – LxWxH | 595x295x85 mm                        |
| Weight             | -                                    |
| Mark               | CE, RoHS                             |
| Origin             | EU                                   |
| Manufacturer       | Solar LED Power Ltd.                 |
|                    |                                      |

## Dimensional drawing:

Solar LED Power Ltd. is constantly developing and improving its products. The right is reserved to change specifications without prior notification.