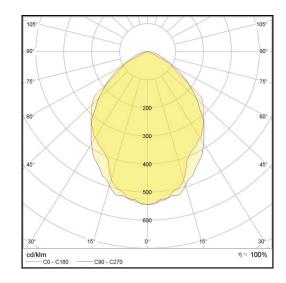

## L3 Recessed Style

**LP-L3-60X30 DALI 850** Art. No 541531121

| Luminous flux                                               | 1940 lm                 |
|-------------------------------------------------------------|-------------------------|
| Luminaire efficiency                                        | 108 lm/W                |
| CRI                                                         | > 80                    |
| Correlated colour temperature                               | 5000 K                  |
| Rated power                                                 | 18 W                    |
| LED                                                         | Samsung LM561B          |
| Dimmable                                                    |                         |
| Diminable                                                   | YES - to 1%             |
| Input current                                               | 0.078 A                 |
|                                                             |                         |
| Input current                                               | 0.078 A                 |
| Input current<br>Working voltage                            | 0.078 A<br>AC 220-240 V |
| Input current<br>Working voltage<br>Ingress protection code | 0.078 A<br>AC 220-240 V |