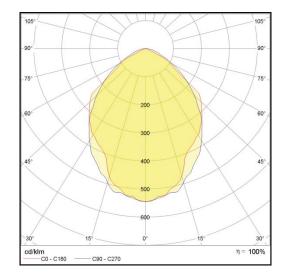

| Luminous flux                                           | 7770 lm                   |
|---------------------------------------------------------|---------------------------|
| Luminaire efficiency                                    | 108 lm/W                  |
| CRI                                                     | > 80                      |
| Correlated colour temperature                           | 3000 K                    |
| Rated power                                             | 72 W                      |
| LED                                                     | Samsung LM561B            |
| Dimmable                                                | YES - to 1%               |
| Input current                                           | 0.313 A                   |
| Working voltage                                         | AC 220-240 V              |
|                                                         |                           |
| Ingress protection code                                 | IP20                      |
| Ingress protection code<br>Mech. impact protection code | IP20<br>-                 |
| 5 1                                                     | IP20<br>-<br>-20 to +40°C |