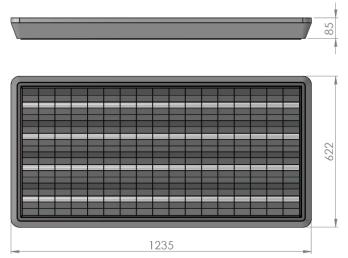

| Service life       | 80 000 hours at 80%<br>luminous flux |
|--------------------|--------------------------------------|
| Housing            | Steel Sheet                          |
| Diffuser           | Polystyrol                           |
| Installation       | Surface mounting                     |
| Dimensions – LxWxH | 1235x622x85 mm                       |
| Weight             |                                      |
| weight             | -                                    |
| Mark               | CE, RoHS                             |
|                    | -<br>CE, RoHS<br>EU                  |

## Dimensional drawing:

Solar LED Power Ltd. is constantly developing and improving its products. The right is reserved to change specifications without prior notification.

www.ledpower.bg